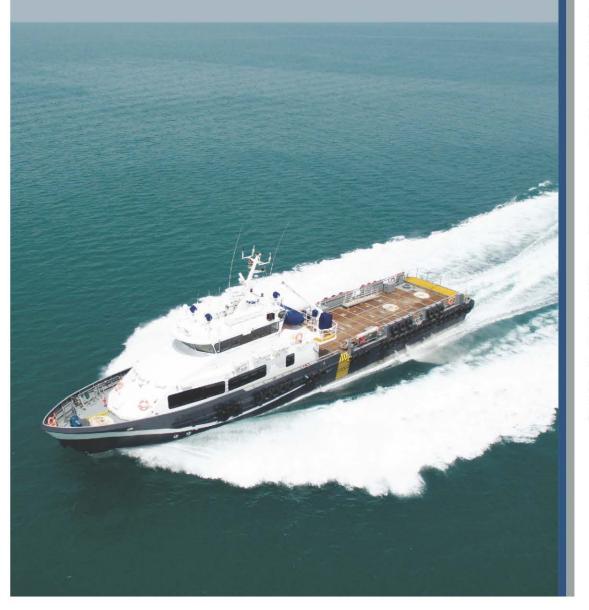

# GrandSuperior

## DIMENSION

| LOA     | 42.00 m  |
|---------|----------|
| Breadth | 7.30 m   |
| Depth   | 3.50 m   |
| Hull    | Aluminum |

### PERFORMANCE

Speed Deck Cargo Area Deck Strength Deck Cargo 26 knots 110 m2 2 ton/ m2 90 tons

#### **PROPULSION - MACHINERY**

Main Engine Fixed Pitch Propeller Auxiliary Gensets 3 x 1450 HP 3 x Fixed Pitch Propeller Five blade 2 x Generator 86 KW 380V, 50Hz, 3Ph

## CAPACITIES

Fuel Oil Fresh Water 100,000 Ltrs 30,000 Ltrs

#### ACCOMMODATION Crew 14 persons

Crew Offshore Personnel

REGISTRATION

Class

BV, LRS, ABS, DNV

100 seating capacity